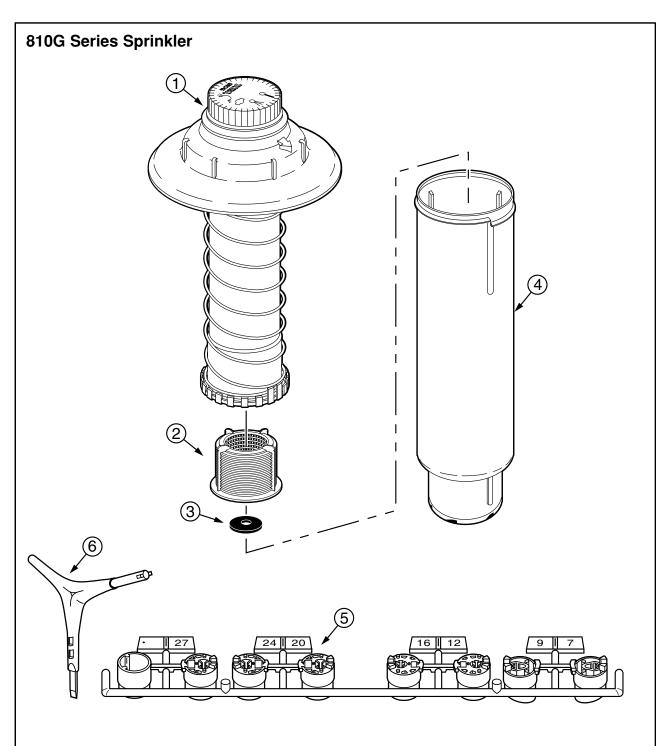

| Item No. | Part No. | Description                                                                                                                | Quantity Per Assy. |
|----------|----------|----------------------------------------------------------------------------------------------------------------------------|--------------------|
| 1        | *        | Riser Assy. w/Cap                                                                                                          | 1                  |
| 2        | 89-9182  | Screen                                                                                                                     | 1                  |
| 3        | 89-9183  | Check Valve                                                                                                                | 1                  |
| 4        | 102-3039 | Body Assy, Service, NPT                                                                                                    | 1                  |
| 4        | 102-3040 | Body Assy, Service, BSP                                                                                                    | 1                  |
| 4        | 102-3041 | Body Assy, Service, ACME                                                                                                   | 1                  |
| 5        | 102-2633 | Nozzle Tree                                                                                                                | 1                  |
| 6        | 102-1303 | Tool, Adjustment                                                                                                           | 1                  |
|          |          | * Not sold as separate service assembly. Order complete sprinkler through Finished Goods Distribution System - Minneapolis |                    |