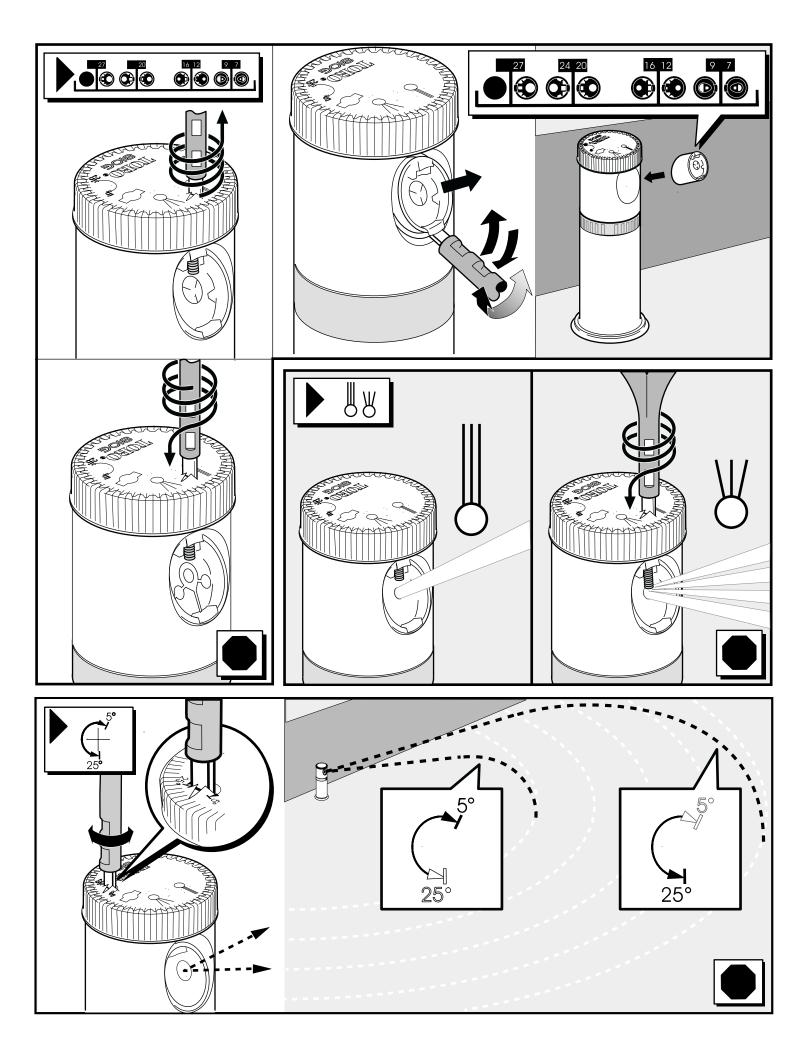

| Item No. | Part No. | Description                                                                                                                | Quantity Per Assy. |
|----------|----------|----------------------------------------------------------------------------------------------------------------------------|--------------------|
| 1        | *        | Riser Assy. w/Cap                                                                                                          | 1                  |
| 2        | 89-9182  | Screen                                                                                                                     | 1                  |
| 3        | 89-9183  | Check Valve