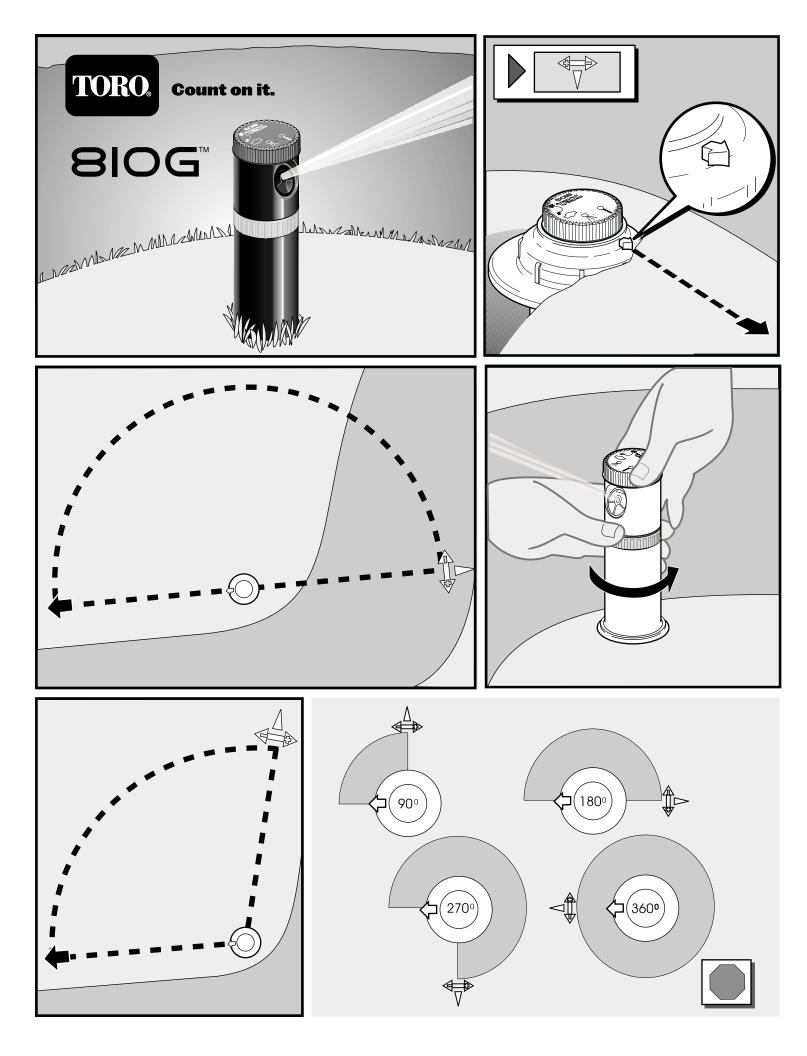

| Item No. | Part No. | Description                                                                                                                | Quantity Per Assy. |
|----------|----------|----------------------------------------------------------------------------------------------------------------------------|--------------------|
| 1        | *        | Riser Assy. w/Cap                                                                                                          | 1                  |
| 2        | 89-9182  | Screen                                                                                                                     | 1                  |
| 3        | 89-9183  | Check Valve