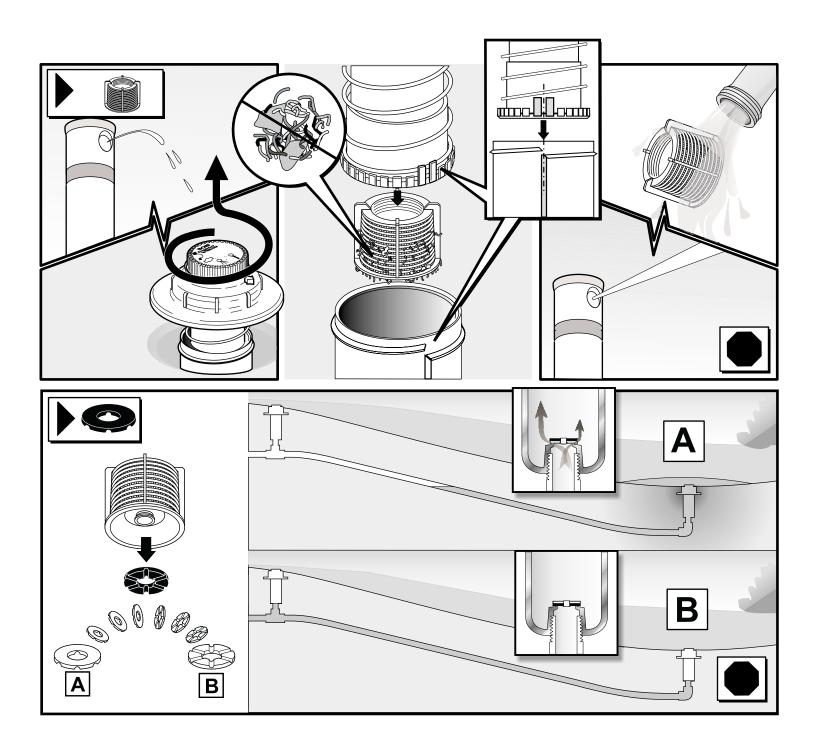

| Item No. | Part No. | Description                                                                                                                | Quantity Per Assy. |
|----------|----------|----------------------------------------------------------------------------------------------------------------------------|--------------------|
| 1        | *        | Riser Assy. w/Cap                                                                                                          | 1                  |
| 2        | 89-9182  | Screen                                                                                                                     | 1                  |
| 3        | 89-9183  | Check Valve